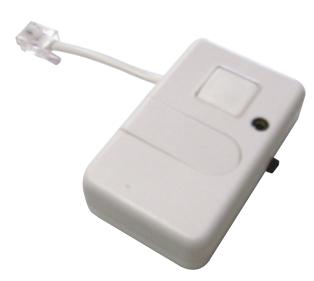

## **KA1000TR Telephone Transmitter**

A wireless device to place for telephone or videophone, it send the length range signal to Krown KA1000RR remote receiver. Will never miss the incoming call.

## **FEATURES**

- Place on telephone wall jack or videophone
- Signals up to 80 feet away
- Transmit to KA300RX, KBS300RX (Bed Shaker), KA1000 Alarm Clock and/or KA1000RR Remote receiver
- · Battery included
- Size: 6.5 cm x 4 cm x 1.7 cm